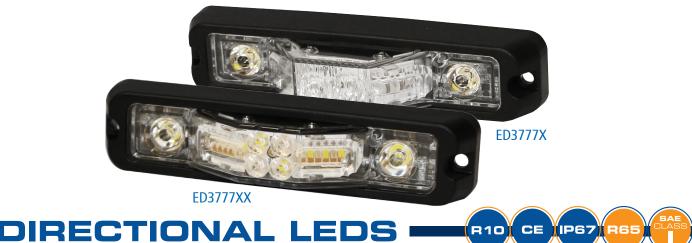

# **ED3777 Series R65 180 Degree Intersection LED**

The ED3777 directional LEDs are bright and versatile 180° warning lights, with work light and puddle light combinations that are suited to a wide variety of applications. Their low profile, narrow shape, and multiple mounting options (surface, edge, selfadhesive and permanent) provide superior flexibility when positioning the lights for optimum warning capability. Both models offer multiple flash patterns and multiple units can be synchronised to operate either simultaneously or alternately with each other.

| Models   |             |       |      |
|----------|-------------|-------|------|
| PART NO. | COLOURS     | VDC   | AMPS |
| ED3777A  | Amber       | 12-24 | 1.8  |
| ED3777B  | Blue        | 12-24 | 1.8  |
| ED3777R  | Red         | 12-24 | 1.8  |
| ED3777G  | Green       | 12-24 | 1.8  |
| ED3777W  | White       | 12-24 | 1.8  |
| ED3777AB | Amber/Blue  | 12-24 | 3.6  |
| ED3777AG | Amber/Green | 12-24 | 3.6  |
| ED3777AR | Amber/Red   | 12-24 | 3.6  |
| ED3777AW | Amber/White | 12-24 | 3.6  |
| ED3777BW | Blue/White  | 12-24 | 3.6  |
| ED3777RB | Red/Blue    | 12-24 | 3.6  |
| ED3777RW | Red/White   | 12-24 | 3.6  |
|          |             |       |      |

### **Features and Benefits**

- Six LEDs per colour
- 13 flash patterns
- Synchronisable •

- Aluminium housing, polycarbonate lens •
- Four mounting options (hardware included) •
- Temperature Range: -30°C to +50°C •